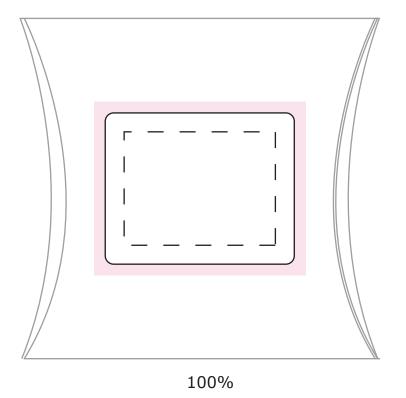

## **NOTES**

 Sticker Size: 50mmW x 40mmH
 Safe Print Area: 40mmW x 30mmH
 When artwork is printed, there can be movement of up to 3mm

Image Impression Only NOT to Scale Sticker on Pillow Pack

## Product Code : CC018J

Description : 100g Mini M&Ms placed directly in PVC pillow pack

Order# :

Company Name :

Contact :

Sticker Size : 50mmW x 40mmH (on Pillow Pack)

Print Colour : Customer must provide PMS Colour print guide