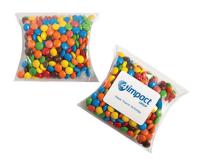

## Product Code : CC018J

Description : 100g Mini M&Ms placed directly in PVC pillow pack

Order# :

Company Name :

Contact :

Sticker Size : 50mmW x 40mmH (on Pillow Pack)

Print Colour : Customer must provide PMS Colour print guide